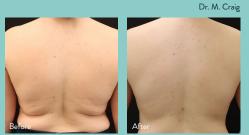

#### TOTAL BODY TRANSFORMING TREATMENT

### EVOLVE TITE

#### WHAT IS EVOLVE TITE?

Evolve Tite delivers an innovative hands-free aesthetic solution to remodel your skin. It is a quick and easy treatment that can be done over lunchtime and is conducted in the comfort of a treatment room.

#### HOW DOES EVOLVE TITE WORK?

Evolve Tite leverages clinically proven bipolar radiofrequency (RF) technology to remodel skin and improve it's appearance.

# WHAT CAN I EXPECT DURING THIS TREATMENT?

During your procedure you can expect a warming of your skin similar to a hot stone massage. As the radiofrequency penetrates the dermal layers, patients typically notice a reduction in the folds of the skin.