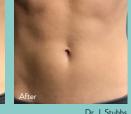

#### TOTAL BODY TRANSFORMING TREATMENT

### EVOLVETONE

#### WHAT IS EVOLVE TONE?

Evolve Tone is an innovative non-invasive solution designed specifically to increase muscle strength. It is a non-surgical procedure which will enhance the shape and tone of your body.

#### HOW DOES EVOLVE TONE WORK?

Evolve Tone uses electrical muscle stimulation (EMS) to induce involuntary muscle contractions. It is a quick and easy alternative to surgical procedures for achieving sculpted muscles.

#### WHAT CAN I EXPECT DURING THIS TREATMENT?

During your procedure you can expect the applicators to emit direct electrical muscle stimulation that will induce muscle contractions. You will feel your muscles contract similar to what you would experience during a workout.